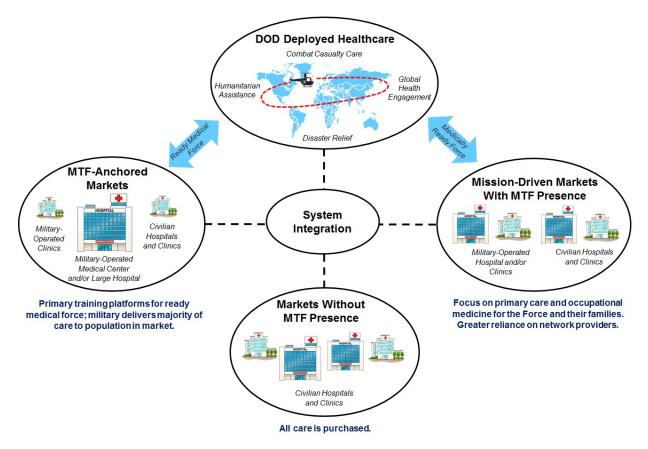

#### CHAPTER 5: MEDICAL MANPOWER REQUIREMENTS ...... 127

| Mission                                                                             | . 127 |
|-------------------------------------------------------------------------------------|-------|
| Strategic Goals for use of MHS Manpower Levels                                      |       |
| Deployed Healthcare                                                                 | . 128 |
| MTF-Anchored Markets                                                                |       |
| Mission-Driven Markets                                                              | . 129 |
| Markets without an MTF Presence                                                     |       |
| System Integration                                                                  | . 129 |
| Conclusion                                                                          |       |
| Table 5-1: DoD Medical Manpower Program                                             |       |
| Table 5-1a: Army Medical Manpower Program                                           |       |
| Table 5-1b: Navy Medical Manpower Program                                           | . 132 |
| Table 5-1c: Air Force Medical Manpower Program                                      |       |
| CHAPTER 6: INVENTORY OF CONTRACTS FOR SERVICES                                      | 133   |
| Table 6-1: Results of FY2015 Inventory of Contracts for Services                    | . 134 |
| <b>CHAPTER 7: MANPOWER REQUEST JUSTIFICATIONS</b>                                   | 136   |
| Army Manpower Request                                                               | . 136 |
|                                                                                     |       |
| Introduction                                                                        |       |
| Introduction<br>Strategic Priorities, Goals and Challenges<br>Key Work Force Issues | . 136 |